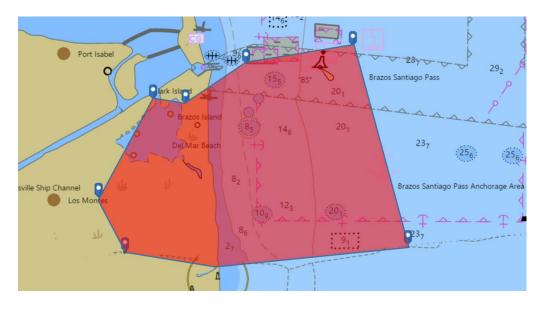

## **Marine Safety Information Bulletin**

30-21, Update 1

**SpaceX Hazard Area** 

Issue Date: March 28, 2021

SpaceX has informed the U.S. Coast Guard that there will be a launch from their facility located south of Brownsville, TX, near Boca Chica Beach. During the hours of 6 A.M. through 8 P.M., March 29, 2021 through April 1, 2021, a hazard area will exist in vicinity of the SpaceX facility. The shaded area below represents the U.S. waters portion of the hazard area SpaceX identified as susceptible to hazards including blast pressure, debris, gaseous leaks, and fires during launches. Mariners are advised to check Broadcast Notice to Mariners on VHF Channel 22A/157.100 MHz before entering that region, and should not enter into the area outlined below during SpaceX launches.

The hazard area includes, but is not limited to, South Bay, a portion of the Entrance Channel and Safety Fairway into Brazos Santiago Pass/ Brownsville Ship Channel, a portion of southern Brazos Santiago Pass Anchorage Area, and approximately 4 miles of the Rio Grande.

The boundaries for the U.S. waters portion of the hazard area are approximately:

25°59'34.08"N, 097°13'13.55"W

26°02'52.48"N, 097°11'10.72"W

26°02'43.04"N, 097°09'57.82"W

26°04'04.01"N, 097°07'41.52"W

26°04'40.48"N, 097°03'42.62"W

25°57'58.00"N, 097°01'38.00"W

25°57'24.00"N, 097°08'46.00"W

25°57'44.00"N, 097°12'14.00"W

|         | acex/.           |                |             |  |
|---------|------------------|----------------|-------------|--|
|         | Н 1              | 1 B            |             |  |
| /       | Yargaret<br>M.A. | 7. Mo<br>BROWN | un          |  |
| Lieuter |                  | nder, U.S.     | Coast Guard |  |
| БуБ     | nection of th    | ic Captain     | or the rort |  |
|         |                  |                |             |  |
|         |                  |                |             |  |
|         |                  |                |             |  |
|         |                  |                |             |  |
|         |                  |                |             |  |
|         |                  |                |             |  |
|         |                  |                |             |  |
|         |                  |                |             |  |
|         |                  |                |             |  |
|         |                  |                |             |  |
|         |                  |                |             |  |
|         |                  |                |             |  |
|         |                  |                |             |  |
|         |                  |                |             |  |
|         |                  |                |             |  |
|         |                  |                |             |  |
|         |                  |                |             |  |
|         |                  |                |             |  |
|         |                  |                |             |  |
|         |                  |                |             |  |